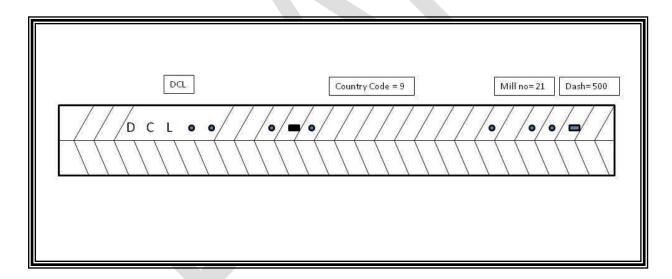

#### APPROVED STEEL BAR MARKING Certification Scheme for Reinforcing Steel

| CERTIFIED FACTORY      | AL JAZEERA STEEL PRODUCTS CO. (S.A.O.G.)                 |
|------------------------|----------------------------------------------------------|
| FACTORY LOCATION       | Way 5, Sohar Industrial Estate, Sohar, Sultanate of Oman |
| CERTIFICATE NUMBER     | CL17020449                                               |
| COUNTRY CODE           | 9                                                        |
| MILL NUMBER            | 21                                                       |
| STANDARD SPECIFICATION | BS 4449: 2005 + A3:2016                                  |

NOTE: Please refer to the Certificate mentioned above and its Scope of Certification for details regarding the validity and the sizes covered.

APPROVED BY:

ARIF AL MARZOOQI

Manager - Certification and Quality Control of Products Section